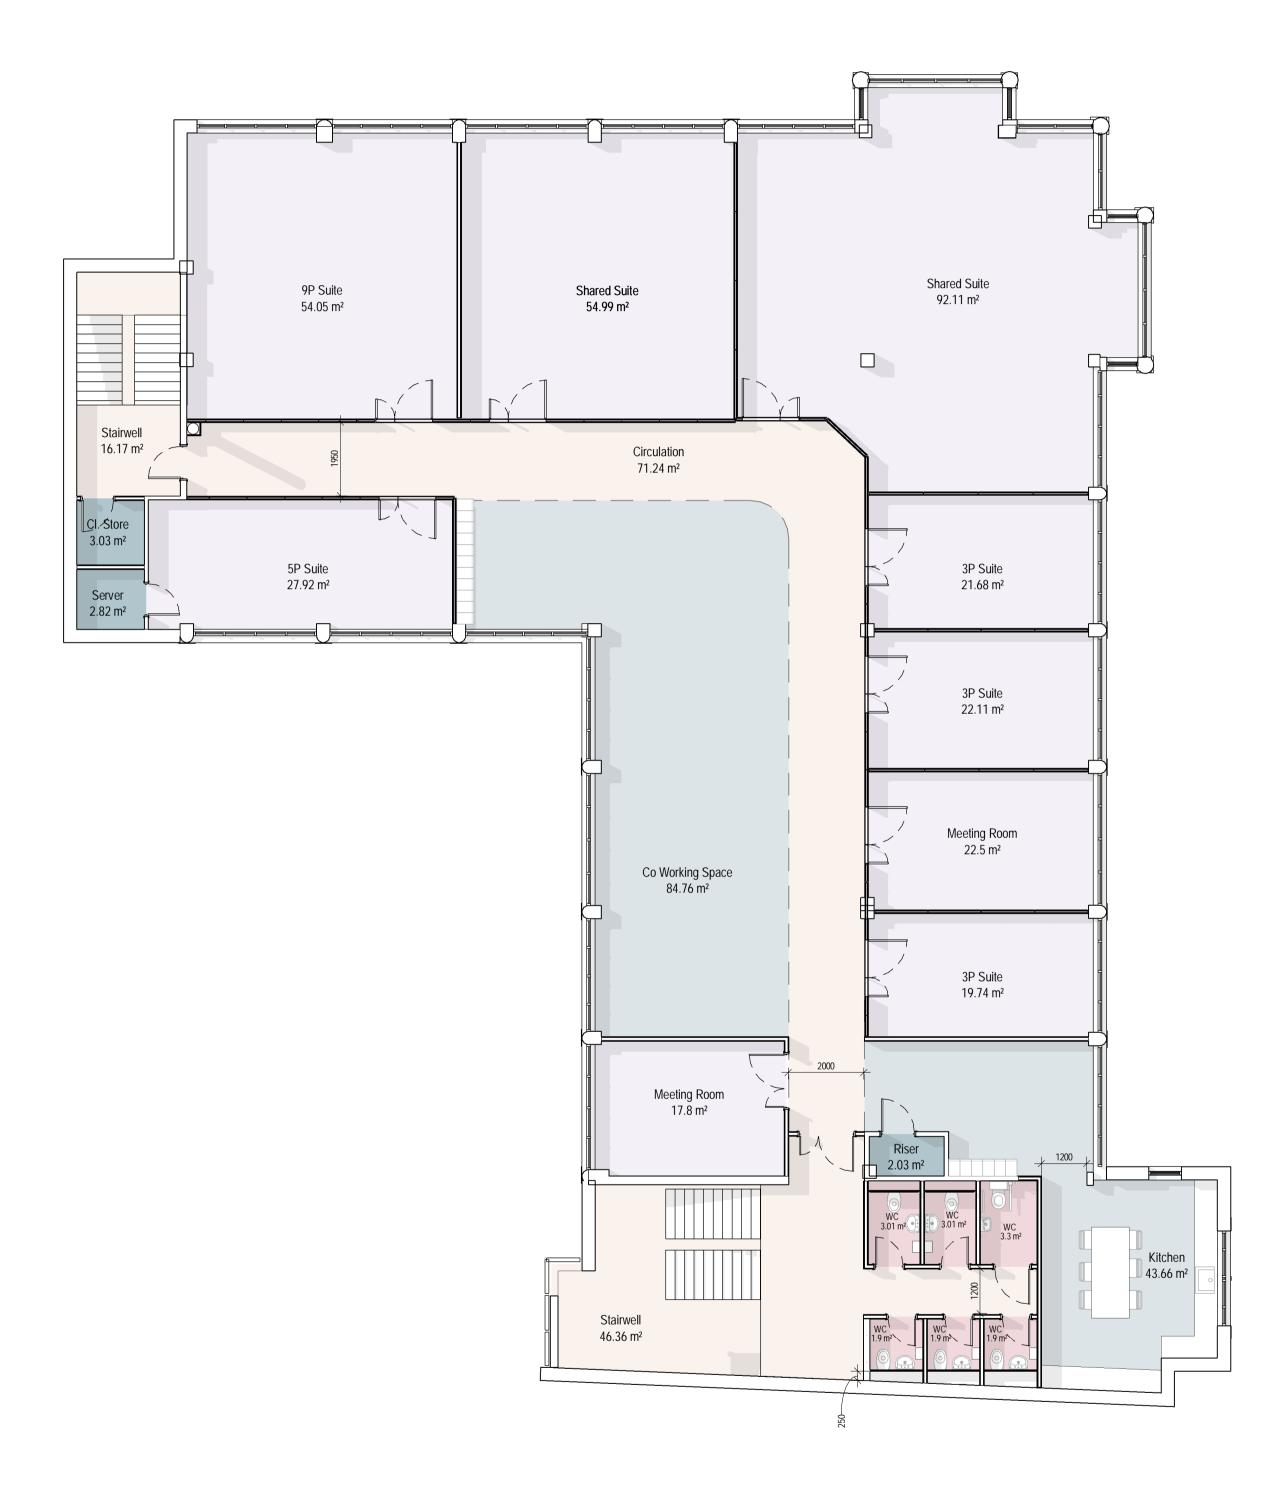

#### Departments

| A                                                         | For Plann                 | ning               |              |                 |                 | 02.10.23    | SD           | PEH      |  |
|-----------------------------------------------------------|---------------------------|--------------------|--------------|-----------------|-----------------|-------------|--------------|----------|--|
| Revision                                                  | Description               |                    |              |                 |                 | Date        | Drawn        | Checked  |  |
| Halliday Meecham Architects Limited                       |                           |                    |              |                 |                 |             |              |          |  |
|                                                           | adilly Manc<br>61 661 556 | hester M1 2HY<br>6 |              |                 |                 |             | HALL<br>MEEC | НАМ      |  |
| 4 Devonshire Street London W1W 5DT<br>+44 (0)203 440 5175 |                           |                    |              |                 |                 |             |              | ITECTS   |  |
|                                                           | allidaymeec<br>lidaymeech |                    |              |                 |                 |             |              |          |  |
| Client:                                                   | CE                        |                    |              |                 |                 |             |              |          |  |
| Project:                                                  | Crewe                     | Municipal E        | Building     | s TADI          | С               |             |              |          |  |
| Phase/<br>Location:                                       | Earle S                   | treet, Crew        | ie, Che      | shire, C        | W1 2B.          | J           |              |          |  |
| Drawing:                                                  |                           |                    |              |                 |                 |             |              |          |  |
| Scale @ A1                                                | Scale @ A3                | Date:<br>08/24/23  | Drawn:<br>SD | Checked:<br>PEH | Job No.<br>5659 | Drawing No. | 00202        |          |  |
| Drawing Ref                                               |                           |                    |              |                 |                 |             |              | Revision |  |
| 5659-HMA-CMB-02-DR-A-00202                                |                           |                    |              |                 |                 |             |              |          |  |

#### Departments

Occupancy of Co-working space, based on furniture 83

Events: 100 (Max)

| A                                                         | For Plann                   | ling               |              |                 |                 | 02.10.23    | SD      | PEH      |
|-----------------------------------------------------------|-----------------------------|--------------------|--------------|-----------------|-----------------|-------------|---------|----------|
| Revision                                                  | Description                 |                    |              |                 |                 | Date        | Drawn   | Checked  |
| Halliday                                                  | / Meecham                   | Architects Lim     | ited         |                 |                 |             |         |          |
|                                                           | adilly Manc<br>61 661 556   | hester M1 2HY<br>6 |              |                 |                 |             | HALLI   | IAM      |
| 4 Devonshire Street London W1W 5DT<br>+44 (0)203 440 5175 |                             |                    |              |                 |                 |             |         |          |
|                                                           | allidaymeecl<br>lidaymeecha |                    |              |                 |                 |             |         |          |
| Client:                                                   | CE                          |                    |              |                 |                 |             |         |          |
| Project:                                                  | Crewe                       | Municipal E        | Building     | s TADI          | С               |             |         |          |
| Phase/<br>Location:                                       | Earle S                     | treet, Črew        | ie, Che      | shire, C        | W1 2BJ          |             |         |          |
| Drawing:                                                  | Propos                      | ed Ground          | Floor F      | Plan            |                 |             |         |          |
| Scale @ A1                                                | Scale @ A3                  | Date:<br>08/23/23  | Drawn:<br>SD | Checked:<br>PEH | Job No.<br>5659 | Drawing No. | B-00200 |          |
| Drawing Ref                                               |                             |                    |              |                 |                 |             |         | Revision |
|                                                           |                             | 5659-H             | IMA-C        | MB-0            | 0-DR- <i>A</i>  | -00200      |         | A        |