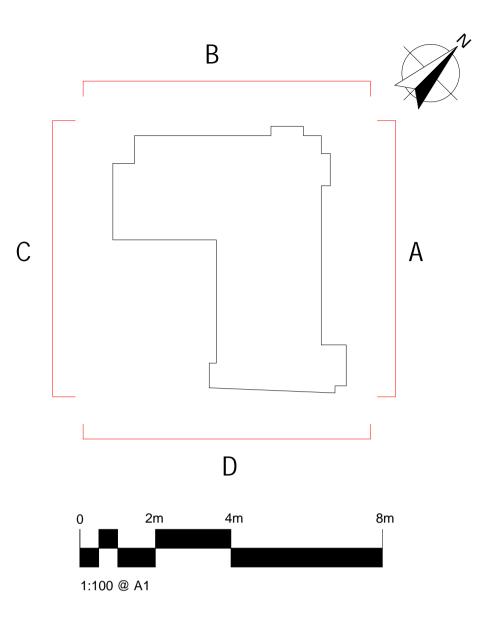

### Existing Elevation A

1 : 100 @ A1

© Copyright: All rights reserved. This drawing must not be reproduced without permission. Do not scale from this drawing. All dimensions are in millimetres unless otherwise stated. Any discrepancies should be reported to the Architect.

| A                                                         | For Planning                                                           | 02.10.23 | SD             | PEH     |  |  |  |  |
|-----------------------------------------------------------|------------------------------------------------------------------------|----------|----------------|---------|--|--|--|--|
| Revision                                                  | Description                                                            | Date     | Drawn          | Checked |  |  |  |  |
| Hallida                                                   | y Meecham Architects Limited                                           |          |                |         |  |  |  |  |
|                                                           | cadilly Manchester M1 2HY<br>161 661 5566                              |          | HALLI<br>MEECI | HAM     |  |  |  |  |
| 4 Devonshire Street London W1W 5DT<br>+44 (0)203 440 5175 |                                                                        |          |                |         |  |  |  |  |
|                                                           | allidaymeecham.com<br>Ilidaymeecham.com                                |          |                |         |  |  |  |  |
| Client:                                                   | CE                                                                     |          |                |         |  |  |  |  |
| Project:                                                  | Crewe Municipal Buildings TADIC                                        |          |                |         |  |  |  |  |
| Phase/<br>Location:                                       | Earle Street, Crewe, Cheshire, CW1 2BJ                                 |          |                |         |  |  |  |  |
| Drawing:                                                  | Existing Elevations 1 of 2                                             |          |                |         |  |  |  |  |
| Scale @ A                                                 | I Scale @ A3 Date: Drawn: Checked: Job No. Drawn: 08/24/23 SD PEH 5659 | wing No. | 0103           |         |  |  |  |  |
| Drawing Ref. Rev                                          |                                                                        |          |                |         |  |  |  |  |
| 5659-HMA-CMB-XX-DR-A-00103                                |                                                                        |          |                |         |  |  |  |  |