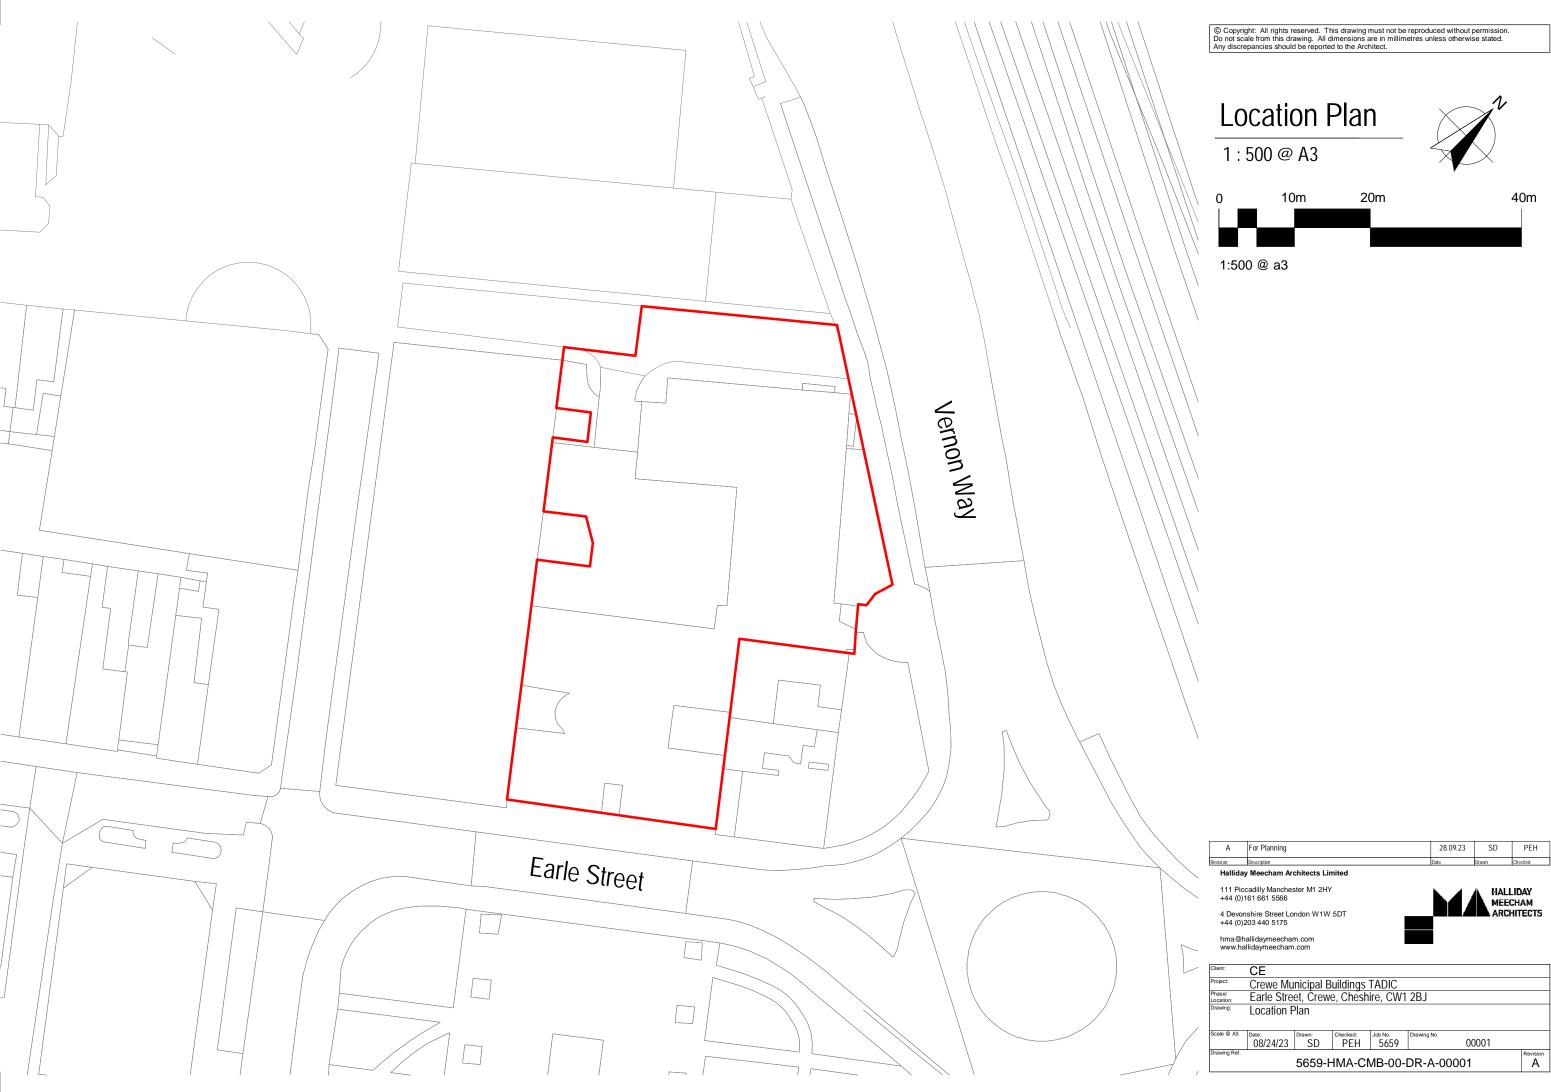

# 23/4000N MUNICIPAL BUILDINGS EARLE STREET CREWE

| bruwing.     | Location F        | Plan         |                 |                 |                   |               |
|--------------|-------------------|--------------|-----------------|-----------------|-------------------|---------------|
| Scale @ A3   | Date:<br>08/24/23 | Drawn:<br>SD | Checked:<br>PEH | Job No.<br>5659 | Drawing No. 00001 |               |
| Drawing Ref. |                   | 5659-H       | HMA-CI          | MB-00-          | DR-A-00001        | Revision<br>A |