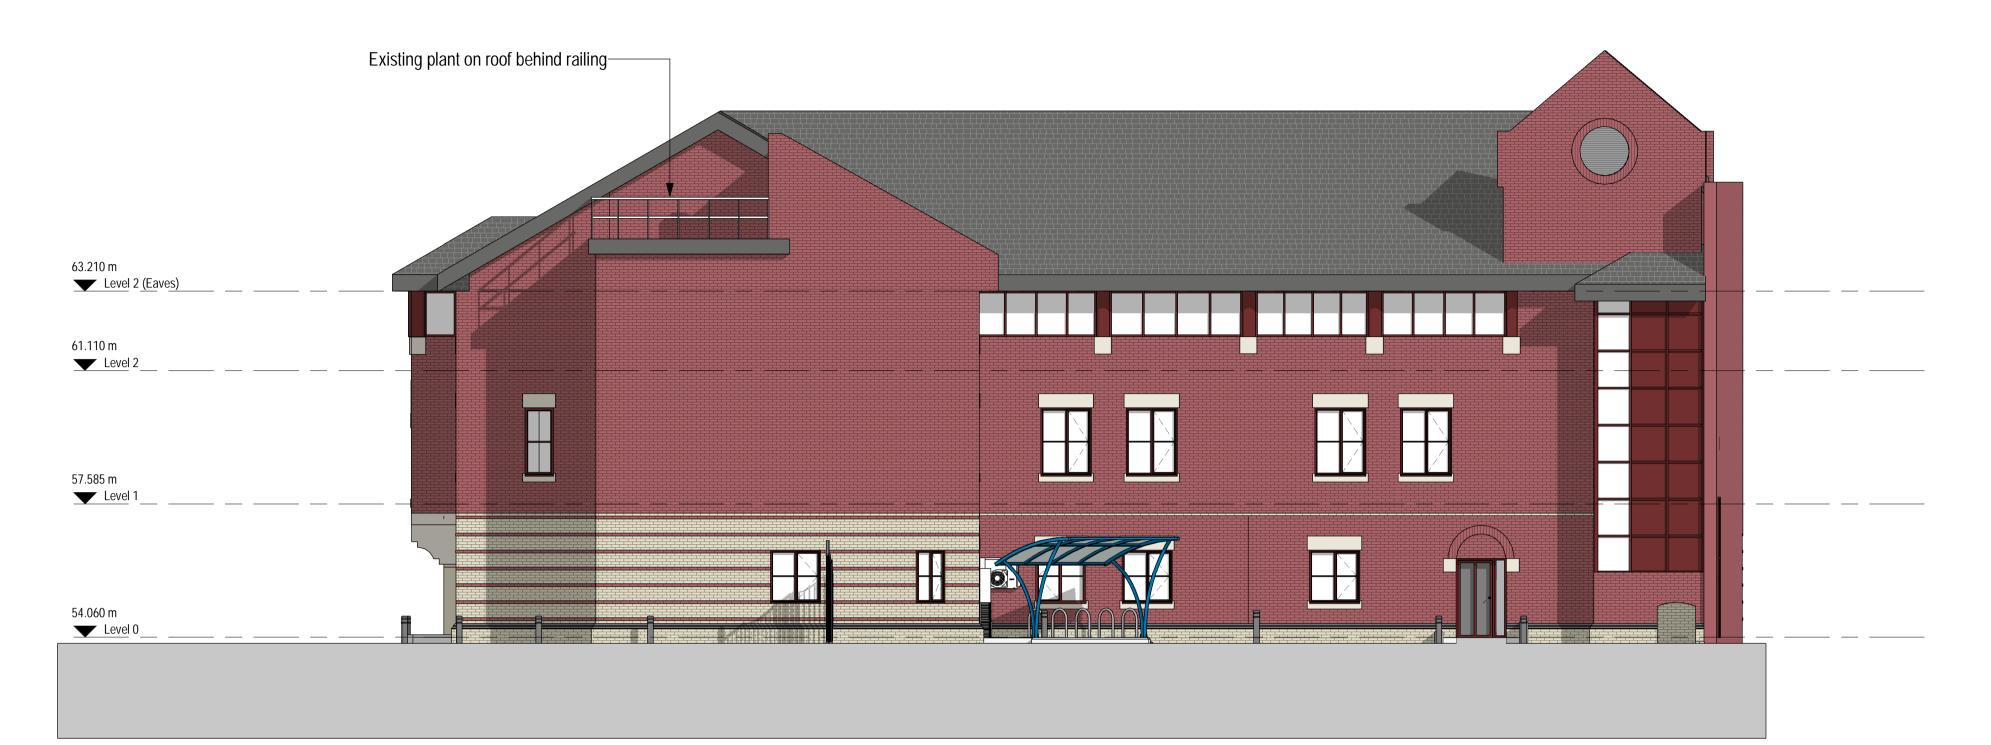

Proposed Elevation B.

1 : 100 @ A1

Copyright: All rights reserved. This drawing must not be reproduced without permission. Do not scale from this drawing. All dimensions are in millimetres unless otherwise stated. Any discrepancies should be reported to the Architect.

| Т3                                                   | Solar panels removed from scheme design as per CE instruction 14.12.23.                                     | 14.12.23 | СВ                      | PEH     |
|------------------------------------------------------|-------------------------------------------------------------------------------------------------------------|----------|-------------------------|---------|
| T2                                                   | Wall Vents, Roof Vents & PVs indicated on Elevation A                                                       | 11.12.23 | AL                      | PEH     |
|                                                      | TENDER                                                                                                      |          |                         |         |
| -                                                    | First issue. For Comment/Approval.                                                                          | -        | -                       | -       |
|                                                      | PRELIMINARY                                                                                                 |          |                         |         |
| Revision                                             | Description                                                                                                 | Date     | Drawn                   | Checked |
| +44 (0)1<br>4 Devon<br>+44 (0)2<br>hma@ha<br>www.hal | adilly Manchester M1 2HY<br>61 661 5566<br>shire Street London W1W 5DT<br>03 440 5175<br>allidaymeecham.com |          | HALLI<br>MEECI<br>ARCHI | HAM     |
| Client:                                              | CE                                                                                                          |          |                         |         |
| Project:                                             | Crewe Municipal Buildings TADIC                                                                             |          |                         |         |

 Phase/ Location:
 Earle Street, Crewe, Cheshire, CW1 2BJ

 Drawing:
 Proposed Elevation 1 of 2

 Scale @ A1
 Scale @ A3
 Date:

 1:100
 1:200
 24.08.23
 Drawn:

 Drawing Ref.
 5659-HMA-CMB-XX-DR-A-20201
 Revision