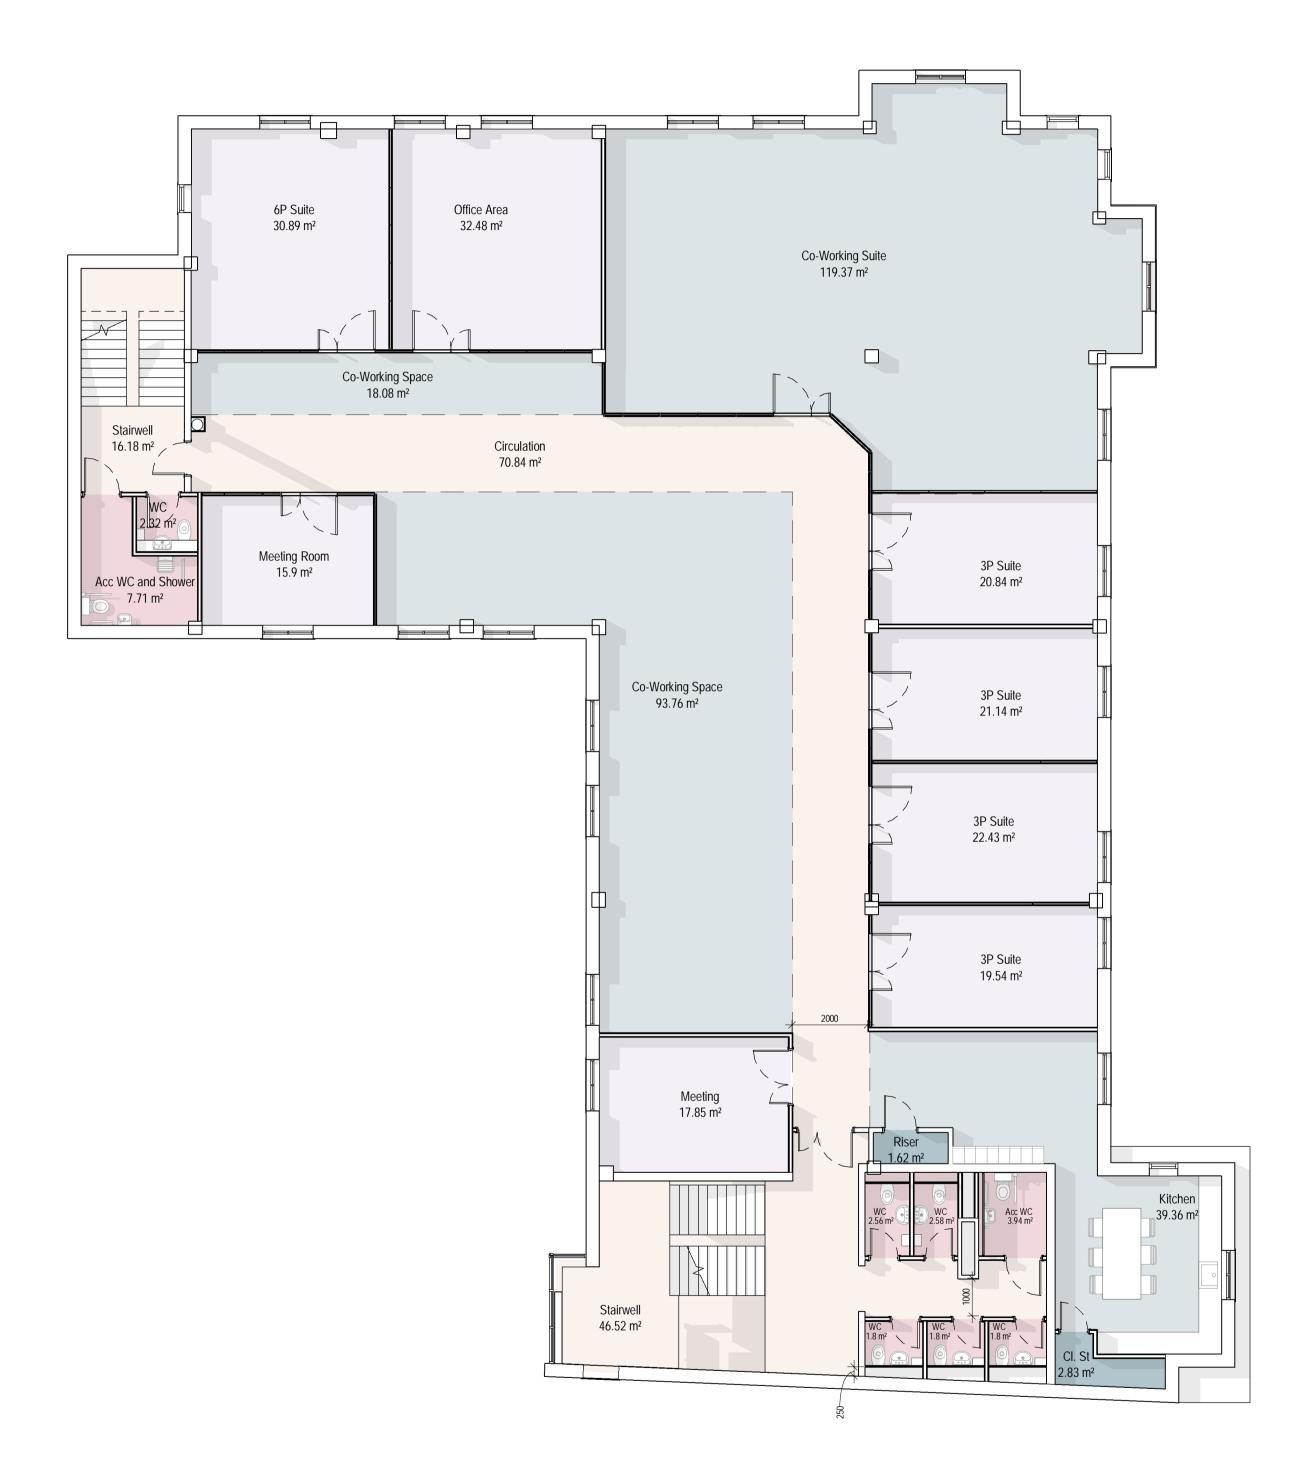

#### Departments

| A                                                         | For Plann                 | ning               |              |                 |                 | 02.10.23    | SD           | PEH      |  |
|-----------------------------------------------------------|---------------------------|--------------------|--------------|-----------------|-----------------|-------------|--------------|----------|--|
| Revision                                                  | Description               |                    |              |                 |                 | Date        | Drawn        | Checked  |  |
| Halliday Meecham Architects Limited                       |                           |                    |              |                 |                 |             |              |          |  |
|                                                           | adilly Manc<br>61 661 556 | hester M1 2HY<br>6 |              |                 |                 |             | HALL<br>MEEC | НАМ      |  |
| 4 Devonshire Street London W1W 5DT<br>+44 (0)203 440 5175 |                           |                    |              |                 |                 |             |              | ITECTS   |  |
|                                                           | allidaymeec<br>lidaymeech |                    |              |                 |                 |             |              |          |  |
| Client:                                                   | CE                        |                    |              |                 |                 |             |              |          |  |
| Project:                                                  | Crewe                     | Municipal E        | Building     | s TADI          | С               |             |              |          |  |
| Phase/<br>Location:                                       | Earle S                   | treet, Crew        | ie, Che      | shire, C        | W1 2B.          | J           |              |          |  |
| Drawing:                                                  |                           |                    |              |                 |                 |             |              |          |  |
| Scale @ A1                                                | Scale @ A3                | Date:<br>08/24/23  | Drawn:<br>SD | Checked:<br>PEH | Job No.<br>5659 | Drawing No. | 00202        |          |  |
| Drawing Ref                                               |                           |                    |              |                 |                 |             |              | Revision |  |
| 5659-HMA-CMB-02-DR-A-00202                                |                           |                    |              |                 |                 |             |              |          |  |

#### Departments

Occupancy of Co-working space, based on furniture 83

Events: 100 (Max)

| A                                                         | For Plann                   | ling               |              |                 |                 | 02.10.23    | SD      | PEH      |
|-----------------------------------------------------------|-----------------------------|--------------------|--------------|-----------------|-----------------|-------------|---------|----------|
| Revision                                                  | Description                 |                    |              |                 |                 | Date        | Drawn   | Checked  |
| Halliday                                                  | / Meecham                   | Architects Lim     | ited         |                 |                 |             |         |          |
|                                                           | adilly Manc<br>61 661 556   | hester M1 2HY<br>6 |              |                 |                 |             | HALLI   | IAM      |
| 4 Devonshire Street London W1W 5DT<br>+44 (0)203 440 5175 |                             |                    |              |                 |                 |             |         |          |
|                                                           | allidaymeecl<br>lidaymeecha |                    |              |                 |                 |             |         |          |
| Client:                                                   | CE                          |                    |              |                 |                 |             |         |          |
| Project:                                                  | Crewe                       | Municipal E        | Building     | s TADI          | С               |             |         |          |
| Phase/<br>Location:                                       | Earle S                     | treet, Črew        | ie, Che      | shire, C        | W1 2BJ          |             |         |          |
| Drawing:                                                  | Propos                      | ed Ground          | Floor F      | Plan            |                 |             |         |          |
| Scale @ A1                                                | Scale @ A3                  | Date:<br>08/23/23  | Drawn:<br>SD | Checked:<br>PEH | Job No.<br>5659 | Drawing No. | B-00200 |          |
| Drawing Ref                                               |                             |                    |              |                 |                 |             |         | Revision |
|                                                           |                             | 5659-H             | IMA-C        | MB-0            | 0-DR- <i>A</i>  | -00200      |         | A        |