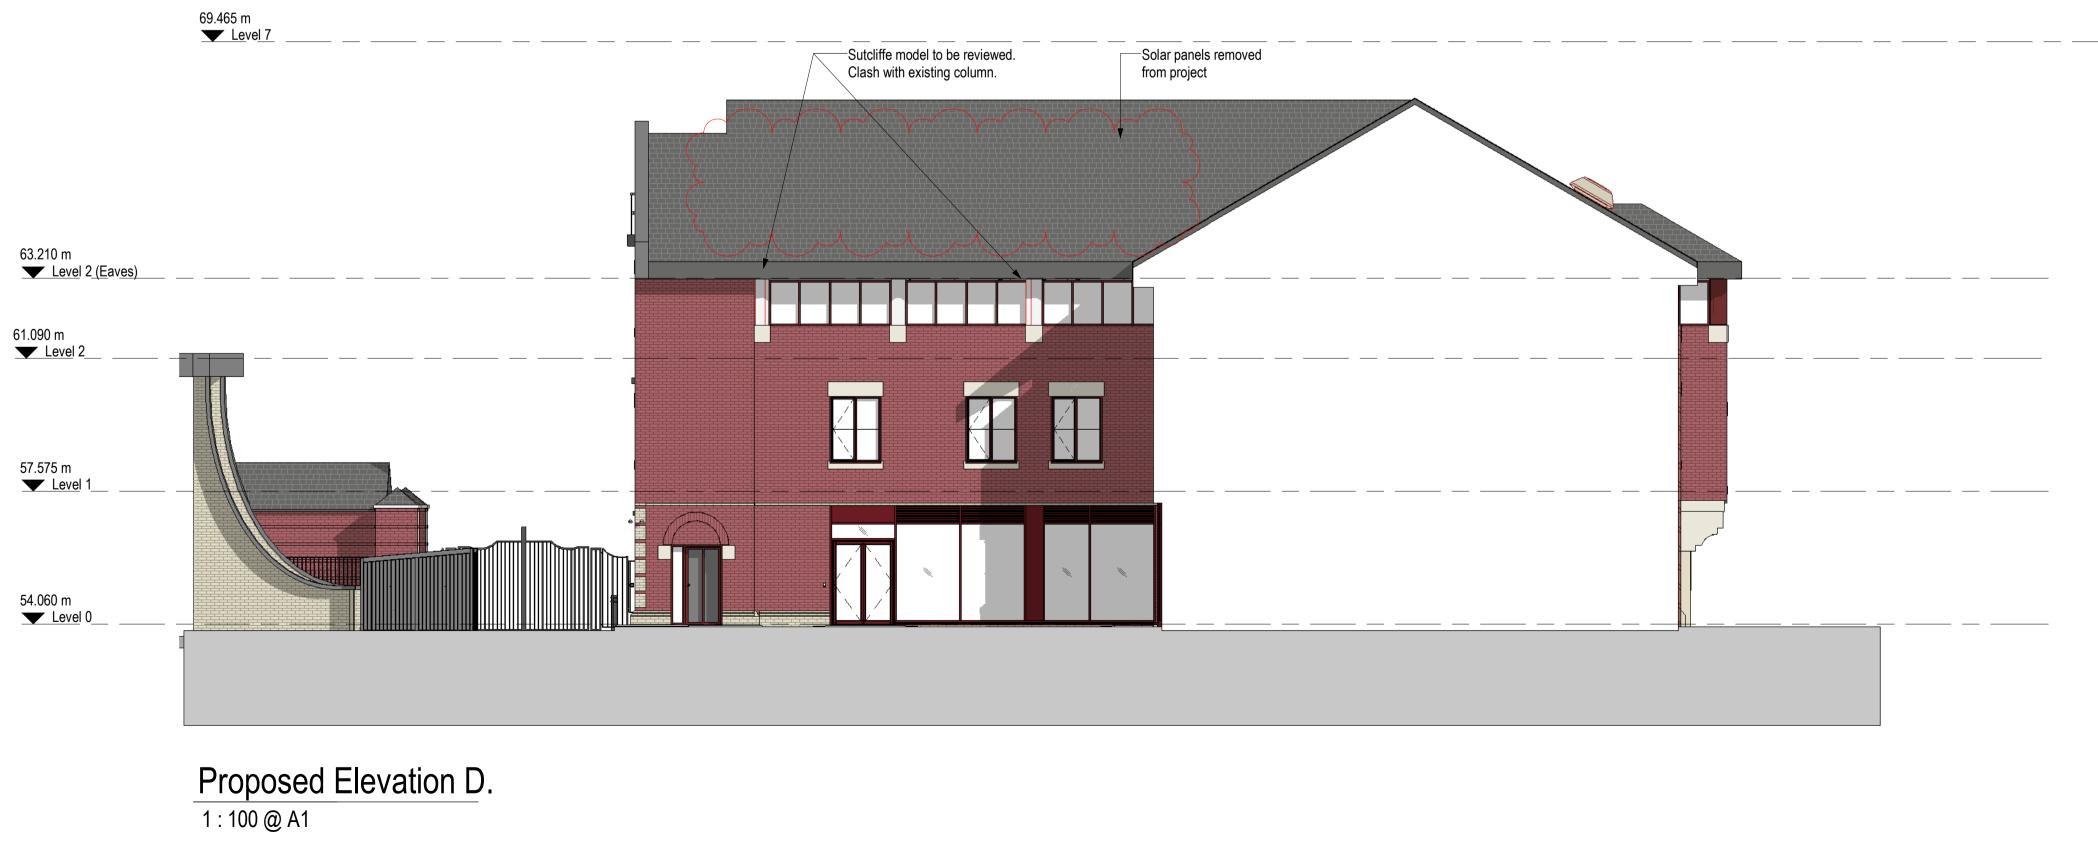

## Existing Elevation D

1 : 100 @ A1

Copyright: All rights reserved. This drawing must not be reproduced without permission. Do not scale from this drawing. All dimensions are in millimetres unless otherwise stated. Any discrepancies should be reported to the Architect.

| Т3                                                   | Solar panels removed from scheme design as per CE instruction 14.12.23.                                     | 14.12.23 | СВ                      | PEH     |
|------------------------------------------------------|-------------------------------------------------------------------------------------------------------------|----------|-------------------------|---------|
| T2                                                   | Wall Vents, Roof Vents & PVs indicated on Elevation A                                                       | 11.12.23 | AL                      | PEH     |
|                                                      | TENDER                                                                                                      |          |                         |         |
| -                                                    | First issue. For Comment/Approval.                                                                          | -        | -                       | -       |
|                                                      | PRELIMINARY                                                                                                 |          |                         |         |
| Revision                                             | Description                                                                                                 | Date     | Drawn                   | Checked |
| +44 (0)1<br>4 Devon<br>+44 (0)2<br>hma@ha<br>www.hal | adilly Manchester M1 2HY<br>61 661 5566<br>shire Street London W1W 5DT<br>03 440 5175<br>allidaymeecham.com |          | HALLI<br>MEECI<br>ARCHI | HAM     |
| Client:                                              | CE                                                                                                          |          |                         |         |
| Project:                                             | Crewe Municipal Buildings TADIC                                                                             |          |                         |         |